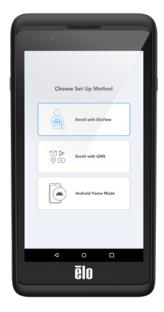

#### **Enterprise-Grade Support**

- **EloCare<sup>sM</sup> OS 360:** Elo will provide security updates through Android 11 (with pending support for Android 12).
- **Seamless Provisioning:** Leverage EloView<sup>®</sup>, Google Zero Touch or simply scan a QR code to integrate with your choice of MDM provider.
- **Elo OEMConfig:** Get immediate support of Elo's proprietary API's on your favorite MDM platforms, saving you months of time as new feature releases become available.